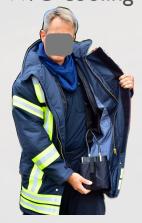

## FUNCTIONAL PRINCIPLE OF THE COMBO COOLVEST

k.s@wolfengineering.de +49 157 826 497 28 Made in Germany

Colling vest

Controller Unit with Container

**CNBR** defence

| PRODUCT DATA COMBO COOLVEST ADVANCED |                             |
|--------------------------------------|-----------------------------|
| Size [mm]                            | 180 × 170 × 75              |
| Weigth [kg]                          | 1,1                         |
| Control mode                         | Temperature-controlled mode |
| Enviromental                         | IP 64                       |
| Working medium                       | Water                       |
| Cooling time                         | 5 hours                     |
| Battery operating time               | max. 10 hours               |
| Ambient temperature                  | -40°C — +60°C               |