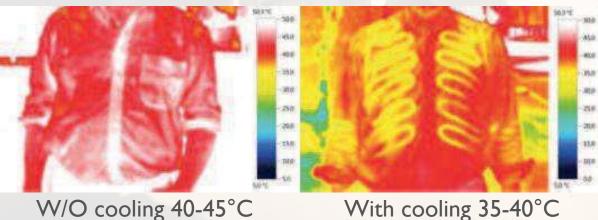

## FUNCTIONAL PRINCIPLE OF THE COMBO COOLVEST

k.s@wolfengineering.de +49 157 826 497 28 Made in Germany

Colling vest

Controller Unit with Container

**CNBR** defence

| PRODUCT DATA COMBO COOLVEST ADVANCED |                             |
|--------------------------------------|-----------------------------|
| Size [mm]                            | 180 × 170 × 75              |
| Weigth [kg]                          | 1,1                         |
| Control mode                         | Temperature-controlled mode |
| Enviromental                         | IP 64                       |
| Working medium                       | Water                       |
| Cooling time                         | 5 hours                     |
| Battery operating time               | max. 10 hours               |
| Ambient temperature                  | -40°C — +60°C               |