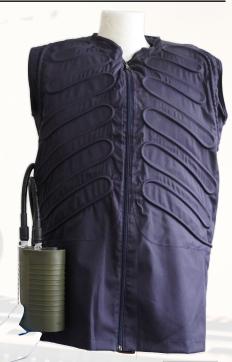

## COMBO COOL VEST ADVANCED

The custom-made and ergonomically designed cooling vest provides maximum comfort during operation for exception missions.

Specifically german engineered fibers in the fabric reflects infrared and UV radiation.

Up to 5 hours operating time.

Cooling unit with temperature control and battery status.