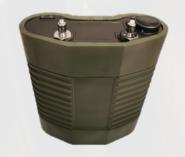

## FUNCTIONAL PRINCIPLE OF THE COMBO COOLVEST

k.s@wolfengineering.de +49 157 826 497 28 Made in Germany

Colling vest

Controller Unit with Container

**CNBR** defence

| PRODUCT DATA COMBO COOLVEST ADVANCED |                             |
|--------------------------------------|-----------------------------|
| Size [mm]                            | 180 × 170 × 75              |
| Weigth [kg]                          | 1,1                         |
| Control mode                         | Temperature-controlled mode |
| Enviromental                         | IP 64                       |
| Working medium                       | Water                       |
| Cooling time                         | 5 hours                     |
| Battery operating time               | max. 10 hours               |
| Ambient temperature                  | -40°C — +60°C               |