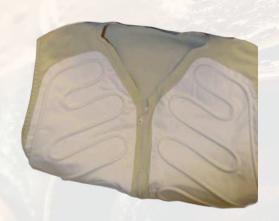

## COMBO COOL VEST ADVANCED

The custom-made and ergonomically designed cooling vest provides maximum comfort during operation for exception missions.

Specifically german engineered fibers in the fabric reflects infrared and UV radiation.

## FUNCTIONAL PRINCIPLE OF THE COMBO COOLVEST

k.s@wolfengineering.de +49 157 826 497 28 Made in Germany

Colling vest

Controller Unit with Container

**CNBR** defence

| PRODUCT DATA COMBO COOLVEST ADVANCED |                             |
|--------------------------------------|-----------------------------|
| Size [mm]                            | 180 × 170 × 75              |
| Weigth [kg]                          | 1,1                         |
| Control mode                         | Temperature-controlled mode |
| Enviromental                         | IP 64                       |
| Working medium                       | Water                       |
| Cooling time                         | 5 hours                     |
| Battery operating time               | max. 10 hours               |
| Ambient temperature                  | -40°C — +60°C               |