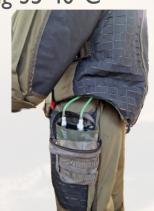

Up to 5 hours operating time.

Cooling unit with temperature control and battery status.

## FUNCTIONAL PRINCIPLE OF THE COMBO COOLVEST

k.s@wolfengineering.de +49 157 826 497 28 Made in Germany

Colling vest

Controller Unit with Container

**CNBR** defence

| PRODUCT DATA COMBO COOLVEST ADVANCED |                             |
|--------------------------------------|-----------------------------|
| Size [mm]                            | 180 × 170 × 75              |
| Weigth [kg]                          | 1,1                         |
| Control mode                         | Temperature-controlled mode |
| Enviromental                         | IP 64                       |
| Working medium                       | Water                       |
| Cooling time                         | 5 hours                     |
| Battery operating time               | max. 10 hours               |
| Ambient temperature                  | -40°C — +60°C               |