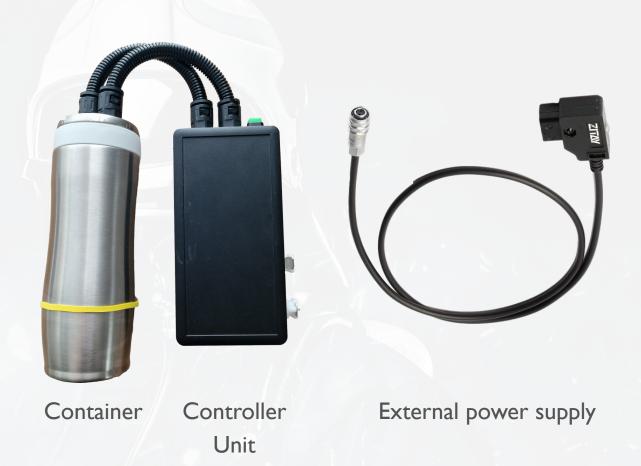

## FUNCTIONAL PRINCIPLE OF THE COMBO COOL VEST

W/O cooling 40-45°C

With cooling 35-40°C

e.wolf@wolfengineering.de +49 176 805 690 97

k.s@wolfengineering.de +49 157 826 497 28 Made in Germany

| PRODUCT DATA COMBO COOL VEST STANDARD |                                              |
|---------------------------------------|----------------------------------------------|
| Size [mm]                             | $200 \times 170 \times 75$ (without battery) |
| Weigth [kg]                           | 0,7                                          |
| Control mode                          | Analog ON/OFF                                |
| Enviromental                          | IP 42                                        |
| Working medium                        | Water                                        |
| Cooling time                          | 2 hours                                      |
| Battery operating time                | max. 5 hours                                 |
| Ambient temperature                   | -40°C — +60°C                                |