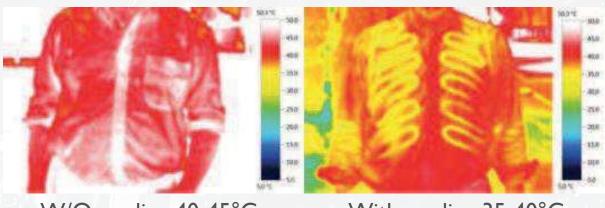

## FUNCTIONAL PRINCIPLE OF THE COMBO COOL VEST

W/O cooling 40-45°C

With cooling 35-40°C

e.wolf@wolfengineering.de +49 176 805 690 97

k.s@wolfengineering.de +49 157 826 497 28 Made in Germany

| PRODUCT DATA COMBO COOL VEST STANDARD |                                              |
|---------------------------------------|----------------------------------------------|
| Size [mm]                             | $200 \times 170 \times 75$ (without battery) |
| Weigth [kg]                           | 0,7                                          |
| Control mode                          | Analog ON/OFF                                |
| Enviromental                          | IP 42                                        |
| Working medium                        | Water                                        |
| Cooling time                          | 2 hours                                      |
| Battery operating time                | max. 5 hours                                 |
| Ambient temperature                   | -40°C — +60°C                                |