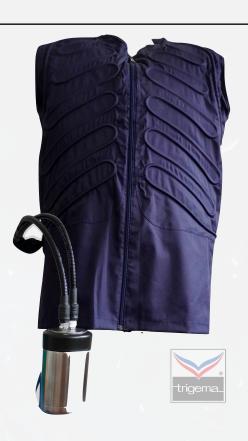

## COMBO COOL VEST STANDARD

The custom-made and ergonomically designed cooling vest provides maximum comfort during operation for exception missions.

Specifically german engineered fibers in the fabric reflects infrared and UV radiation.

Up to 2 hours operating time